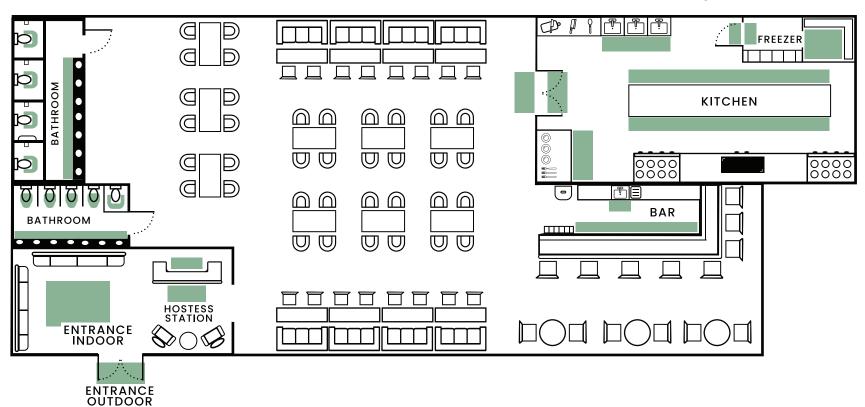

## Mat Placement Guide

Food Service / Restaurant

| Area | Product Recommended |
|------|---------------------|
| AIEU | Product Recommended |

Entrance Outdoor SuperScrape Plus

Entrance Outdoor Brush Hog

Entrance Outdoor SuperScrape Impressions

Entrance Indoor WaterHog

Entrance Indoor WaterHog Max Roll Goods Inlay

Comfort Station Max

Entrance Indoor ColorStar

Entrance Indoor ColorStar Impressions

Hostess Station Hog Heaven
Hostess Station TuffComfort
Bar Comfort Flow
Bar Comfort Premier

Bar

Area

Drink Fountains
Drink Fountains
Drink Fountains
Kitchen | Workstation
Kitchen | Ervers/Freeze

Kitchen | Fryers/Freezer Kitchen | Freezer

Kitchen | Freezer Restrooms Restrooms

Restrooms I Sink

**Product Recommended** 

SuperScrape Plus

WaterHog

CleanShield Roll Goods

Comfort Flow

Comfort Station Max | with holes

Traction Tread Grit

Traction Tread Safety Scrape

CleanShield Urinal Mats

CleanShield Restroom Mats

CleanShield Roll Goods